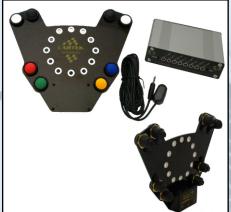

The complete system includes a universal fitting steering wheel panel, incorporating 8 sealed pushbutton switches and infra red transmitter module, an infra red receiver and a relay control unit.

8 Pushbutton channels.

Suitable for electronic gear shifting.

6 Button colours, selectable when ordering.

Relay Module (rear view)

Relay Module (front view)

Custom printing option available

## **Relay Control Unit**

Size: W=108mm, H=30mm, L=85MM.

Weight: 240g.
Power: 12v
Response time: 70ms