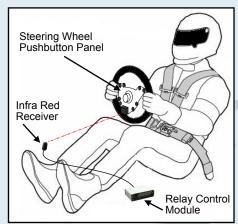

## **WIRELESS STEERING WHEEL PUSHBUTTON CONTROLS**

The Wireless Steering Wheel Pushbutton Control System from *CARTEK* is the quickest and easiest way to install pushbutton controls to a detachable racing steering wheel.

The complete system includes a universal fitting steering wheel panel, incorporating 8 sealed pushbutton switches and infra red transmitter module, an infra red receiver and a relay control unit.

8 Pushbutton channels.

Wireless link between steering wheel and dashboard. Compatible with any make and type of quick release hub.

8 Indipendent relay channels (10A rated contacts).

Configurable relay functions including Momentary action, Latching, Latching with power-off memory, Flashing...