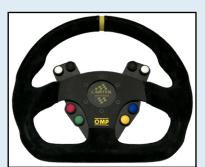

## **WIRELESS STEERING WHEEL PUSHBUTTON CONTROLS**

The Wireless Steering Wheel Pushbutton Control System from *CARTEK* is the quickest and easiest way to install pushbutton controls to a detachable racing steering wheel.

The complete system includes a universal fitting steering wheel panel, incorporating 8 sealed pushbutton switches and infra red transmitter module, an infra red receiver and a relay control unit.

8 Pushbutton channels.

## **Steering Wheel Switch Panel**

Size: W=200mm, H=160mm. Weight: 220g (inc battery).

Pushbutton colours: Black, White, Red, Green, Blue, Yellow.

Power: Internal battery MN21