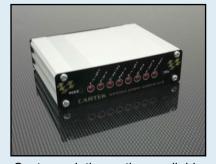

Suitable for electronic gear shifting.

6 Button colours, selectable when ordering.

Relay Module (rear view)

Relay Module (front view)

Custom printing option available

## **Relay Control Unit**

Size: W=108mm, H=30mm, L=85MM.

Weight: 240g.
Power: 12v
Response time: 70ms