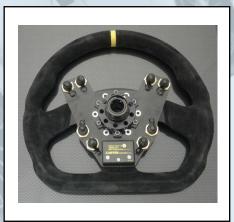

## **WIRELESS STEERING WHEEL PUSHBUTTON CONTROLS**

The Wireless Steering Wheel Pushbutton Control System from *CARTEK* is the quickest and easiest way to install pushbutton controls to a detachable racing steering wheel.

The complete system includes a universal fitting steering wheel panel, incorporating 8 sealed pushbutton switches and infra red transmitter module, an infra red receiver and a relay control unit.

8 Pushbutton channels.

## **Steering Wheel Switch Panel**

Size: W=200mm, H=160mm. Weight: 220g (inc battery).

Pushbutton colours: Black, White, Red, Green, Blue, Yellow.

Power: Internal battery MN21