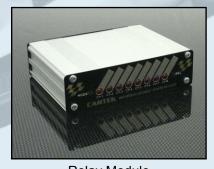

Suitable for electronic gear shifting.

6 Button colours, selectable when ordering.

Relay Module (rear view)

Relay Module (front view)

Custom printing option available

## **Relay Control Unit**

Size: W=108mm, H=30mm, L=85MM.

Weight: 240g.
Power: 12v
Response time: 70ms