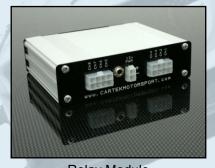

Suitable for electronic gear shifting.

6 Button colours, selectable when ordering.

Relay Module (rear view)

Relay Module (front view)

Custom printing option available

## **Relay Control Unit**

Size: W=108mm, H=30mm, L=85MM.

Weight: 240g.
Power: 12v
Response time: 70ms